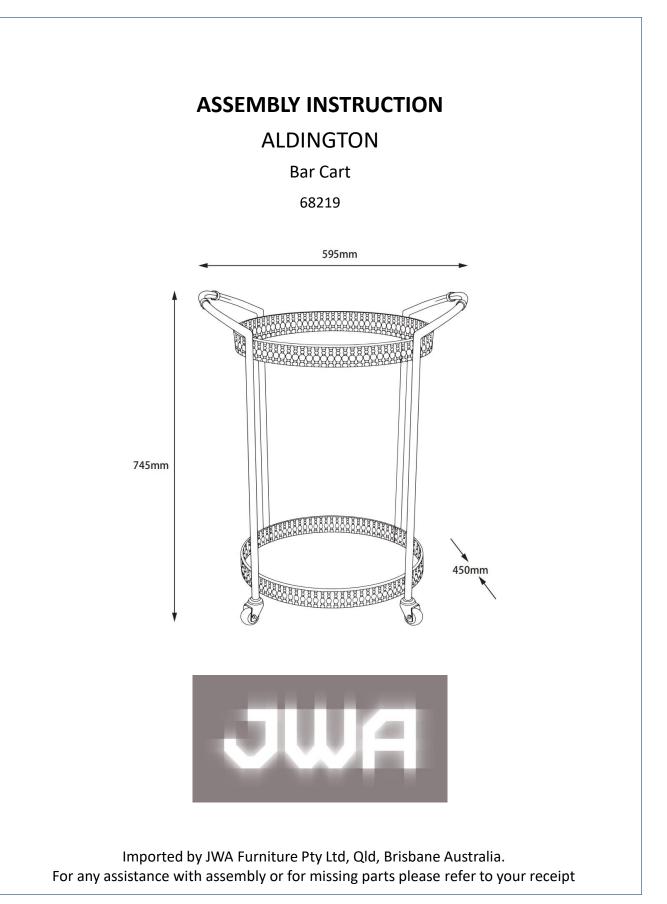

## SAFETY BRACKETS INSTRUCTIONS

- 1. Install Plastic Screw Anchor in the wall and attach one Mounting Plate to the anchors with the Large Screws. Make sure to attach the Mounting Plate into a stud.
- 2. Attach the second Mounting Plate to the furniture frame with the Short Screws.
- 3. Move the furniture to its final position. Thread a Wall Strap through the both Mounting Plates and tighten until snug. Do not over tighten.
- 4. Make sure that the Mounting Plates are firmly attached to the wall and furniture and that the Wall Strap is snug.
- 5. NOTE: Please adjust the installation mode of the safety bracket according to the actual situation.